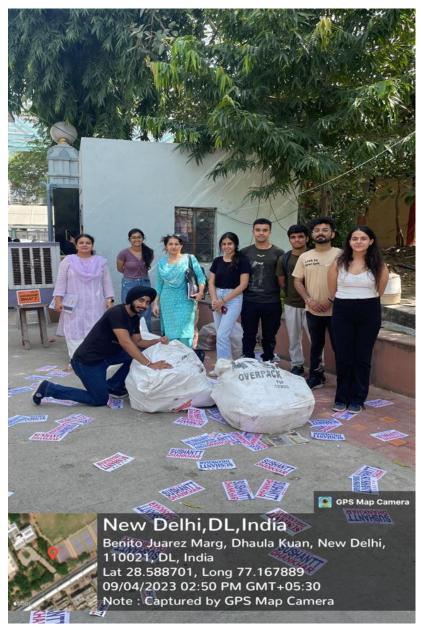

| OUTCOMES | <ul> <li>Environmental Impact: Through the Paper Collection Drive 241kg paper collected, a significant amount of paper material for recycling, reducing waste and conserving resources.</li> <li>Awareness: The event raised awareness among students about the importance of sustainability and recycling, which may lead to more environmentally conscious behaviours in the future.</li> <li>Token of Gratitude: We received Registers from Enactus ANDC which are made of recycled paper.</li> </ul> |
|----------|----------------------------------------------------------------------------------------------------------------------------------------------------------------------------------------------------------------------------------------------------------------------------------------------------------------------------------------------------------------------------------------------------------------------------------------------------------------------------------------------------------|
|          | <ul> <li>made of recycled paper.</li> <li>Due to requests from the faculty, the drive was conducted again on 4<sup>th</sup></li> <li>September 2023, Special thanks to Dr. Gaur for supporting us in the paper</li> </ul>                                                                                                                                                                                                                                                                                |
|          | collection drive                                                                                                                                                                                                                                                                                                                                                                                                                                                                                         |

Enactus SVC and Enactus, Acharya Narendra Dev College welcomed all attendees to join hands in this collective endeavor. Every contribution, no matter how small, added value to our mission of making a positive impact. The drive was extended for a day because of the request made by the faculty and the initiative was effectively executed, leading to the collection of 241 kilograms of paper. Due to requests from the faculty the drive was conducted again on 4<sup>th</sup> September 2023, Special thanks to Dr. Gaur for supporting us with the paper collection drive.