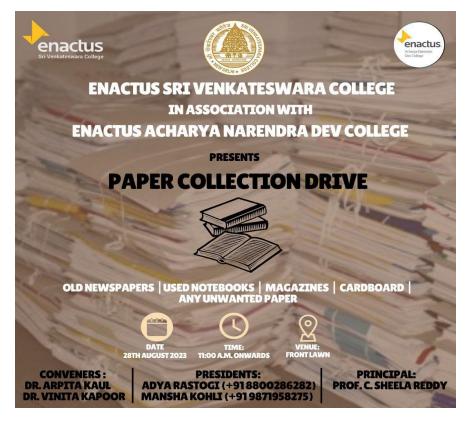

#### NAME OF THE EVENT: PAPER COLLECTION DRIVE **COMMITTEE/SOCIETY: COORDINATORS' NAME:** DATE: 28 August 2023 **DEPARTMENT:** ENACTUS SVC Dr. Arpita Kaul, Dr. Vinita Kapoor TIME: 11 AM- 5PM **VENUE:** NUMBER OF **NATURE: Offline** Front Lawn **PARTICIPANTS: 37** FINANCIAL SUPPORT/ASSISTANCE Nil (if any)

## BRIEF INFORMATION ABOUT THE ACTIVITY

| TOPIC/SUBJECTOFTHE ACTIVITY                                 | PAPER COLLECTION DRIVE                                                                                                                                                                                                                                                                                                                                         |
|-------------------------------------------------------------|----------------------------------------------------------------------------------------------------------------------------------------------------------------------------------------------------------------------------------------------------------------------------------------------------------------------------------------------------------------|
| OBJECTIVES                                                  | <ol> <li>Public or Community Outreach</li> <li>Promote Recycling: Encourage the recycling of paper products to<br/>save energy and reduce greenhouse gas emissions associated with<br/>paper production.</li> <li>Raise Awareness: Educate the community or target audience about<br/>the importance of recycling and responsible waste management.</li> </ol> |
| METHODOLOGY                                                 | Students and teachers were encouraged to bring old newspapers and magazines, which would be collected and sent for recycling. This is a practical way to instill the concept of recycling and sustainability.                                                                                                                                                  |
| INVITED SPEAKERS<br>WITH AFFILIATION<br>DETAILS<br>(IF ANY) | Enactus Acharya Narendra Dev College University of Delhi and Enactus SVC.                                                                                                                                                                                                                                                                                      |

## **REPORT OF PAPER COLLECTION DRIVE HELD ON 28TH AUGUST 2023**

Enactus SVC partnered with Enactus, Acharya Narendra Dev College to launch a meaningful initiative - a "Paper Collection Drive." We believe that small actions can lead to significant changes, and this drive was an opportunity for everyone to make a difference.

#### **POSTER:**