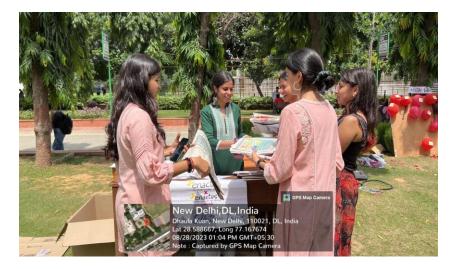

## **PHOTOGRAPHS OF THE EVENT:**

**Registers received from Enactus ANDC:** 

## **REPORT OF PAPER COLLECTION DRIVE HELD ON 28TH AUGUST 2023**

Enactus SVC partnered with Enactus, Acharya Narendra Dev College to launch a meaningful initiative - a "Paper Collection Drive." We believe that small actions can lead to significant changes, and this drive was an opportunity for everyone to make a difference.

Enactus SVC and Enactus, Acharya Narendra Dev College welcomed all attendees to join hands in this collective endeavor. Every contribution, no matter how small, added value to our mission of making a positive impact. The drive was extended for a day because of the request made by the faculty and the initiative was effectively executed, leading to the collection of 241 kilograms of paper. Due to requests from the faculty the drive was conducted again on 4<sup>th</sup> September 2023, Special thanks to Dr. Gaur for supporting us with the paper collection drive.