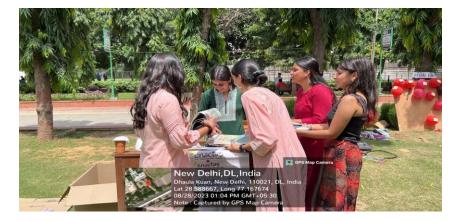

## **PHOTOGRAPHS OF THE EVENT:**

**Registers received from Enactus ANDC:** 

## **REPORT OF PAPER COLLECTION DRIVE HELD ON 28TH AUGUST 2023**

Enactus SVC partnered with Enactus, Acharya Narendra Dev College to launch a meaningful initiative - a "Paper Collection Drive." We believe that small actions can lead to significant changes, and this drive was an opportunity for everyone to make a difference.

Enactus SVC and Enactus, Acharya Narendra Dev College welcomed all attendees to join hands in this collective endeavor. Every contribution, no matter how small, added value to our mission of making a positive impact. The drive was extended for a day because of the request made by the faculty and the initiative was effectively executed, leading to the collection of 241 kilograms of paper. Due to requests from the faculty the drive was conducted again on 4<sup>th</sup> September 2023, Special thanks to Dr. Gaur for supporting us with the paper collection drive.